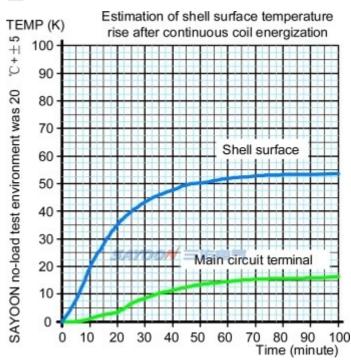

### TEMPERATURE RISE CURVE

Suitable for electric forklift, battery cars, tractors, excavators, brick machine, cleaning vehicles, automotive air-conditioning, communication power supply, uninterruptible power supply, power supply switches such as electroplating electronic control system control circuit, has the advantages of small volume, large load capacity, long service life, easy maintenance and other characteristics, welcomed by users. The products in accordance with the standard of the JB2286-78, JB3974-85, YD / 585-92, YD / T512-92 requirements; the plant and related test unit test, meet the standard requirements, the user use for many years, the maximum to meet user needs, quality and reliable.