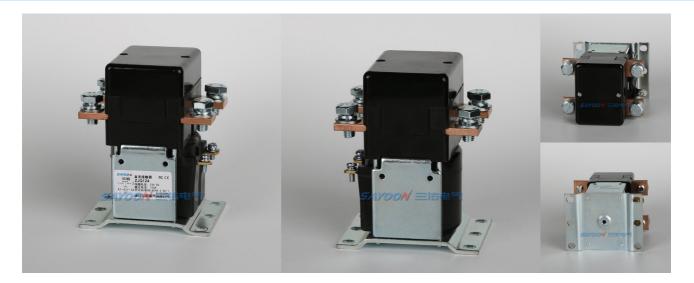

#### USES

This product have one normally open contact, for using in DC circuits and can be powered with battery of recitified power. They perform power switching funcition for power switching operations of traction drives as well as pump motor and other electric vehicles.

| ZJQ1 |   | <u>- D</u> | <u>- D</u> |
|------|---|------------|------------|
| 1    | 2 | 3          | 4          |

- 1 Product type: 1 NO 150A
- 2 Coil rated voltage: 6V,12V,24V,36V,48V,60V,72V,84V,120V,150V,220V etc.
- 3 P: With protective cover(default)
- 4 Working system: CO Continuous; INT Intermittent