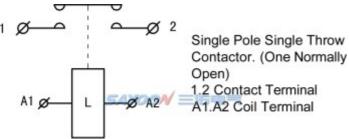

|  |

#### LOAD CHARACTERISTIC CURVE

















#### OTHER TECHNICAL PARAMETERS

| Contact material                   | Ag alloy |
|------------------------------------|----------|
| Load terminal type                 | M8 Screw |
| Coil terminal type                 | M4 Screw |
| Testing organization certification | CE,FCC   |

Note: As regarding to the different using environments of customers which requires different focus of the functions, and in order to improve the comprehensive properties of our products, sayoon may adjust the coil parameters, temperature rise and so on. The above parameters are for reference only, For details, please refer to the guidelines for selection and use of the SAYOON DC contactor.

### **INSTALLATION DIAGRAM**



### WIRING DIAGRAM



### TEMPERATURE RISE CURVE

















Suitable for electric forklift, battery cars, tractors, excavators, brick machine, cleaning vehicles, automotive air-conditioning, communication power supply, uninterruptible power supply, power supply switches such as electroplating electronic control system control circuit, has the advantages of small volume, large load capacity, long service life, easy maintenance and other characteristics, welcomed by users. The products in accordance with the standard of the JB2286-78, JB3974-85, YD / 585-92, YD / T512-92 requirements; the plant and related test unit test, meet the standard requirements, the user use for many years, the maximum to meet user needs, quality and reliable.

### 3D NUMERICAL AND MODELING INTERACTIVE DISPLAY

CZQ300A: <a href="h