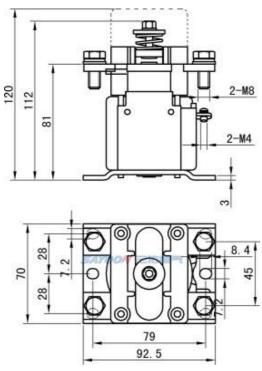

|  |

#### LOAD CHARACTERISTIC CURVE

















#### OTHER TECHNICAL PARAMETERS

| Contact material                   | Ag alloy |
|------------------------------------|----------|
| Load terminal type                 | M8 Screw |
| Coil terminal type                 | M4 Screw |
| Testing organization certification | CE,FCC   |

Note: As regarding to the different using environments of customers which requires different focus of the functions, and in order to improve the comprehensive properties of our products, sayoon may adjust the coil parameters, temperature rise and so on. The above parameters are for reference only, For details, please refer to the guidelines for selection and use of the SAYOON DC contactor.

### **INSTALLATION DIAGRAM**



### WIRING DIAGRAM



### TEMPERATURE RISE CURVE

















Suitable for electric forklift, battery cars, tractors, excavators, brick machine, cleaning vehicles, automotive air-conditioning, communication power supply, uninterruptible power supply, power supply switches such as electroplating electronic control system control circuit, has the advantages of small volume, large load capacity, long service life, easy maintenance and other characteristics, welcomed by users. The products in accordance with the standard of the JB2286-78, JB3974-85, YD / 585-92, YD / T512-92 requirements; the plant and related test unit test, meet the standard requirements, the user use for many years, the maximum to meet user needs, quality and reliable.

### 3D NUMERICAL AND MODELING INTERACTIVE DISPLA