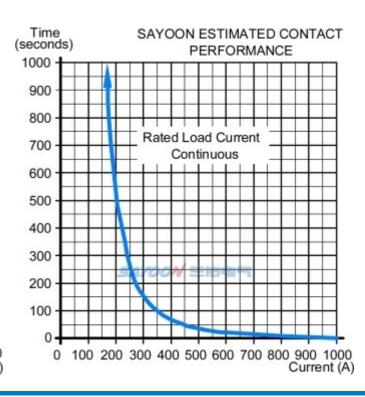

### TEMPERATURE RISE CURVE

Suitable for electric forklift, battery cars, tractors, excavators, brick machine, cleaning vehicles, automotive air-conditioning, communication power supply, uninterruptible power supply, power supply switches such as electroplating electronic control system control circuit, has the advantages of small volume, large load capacity, long service life, easy maintenance and other characteristics, welcomed by users. The products in accordance with the standard of the JB2286-78, JB3974-85, YD / 585-92, YD / T512-92 requirements; the plant and related test unit test, meet the standard requirements, the user use for many years, the maximum to meet user needs, quality and reliable.