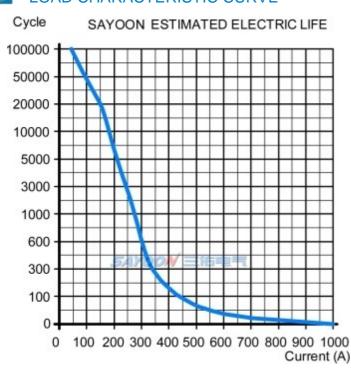

|  |
| 6ms                                                |  |
| 10ms                                               |  |
| 3ms                                                |  |
| 20ΜΩ                                               |  |
| 50Hz/60Hz 1000VAC 1minute                          |  |
| 1000A/5ms at 48V/DC                                |  |
| 20-35                                              |  |
| ≤80                                                |  |
| ≤65                                                |  |
| 20,000 times                                       |  |
| 300,000 times                                      |  |
| Continuous or Intermittent                         |  |
|                                                    |  |

#### LOAD CHARACTERISTIC CURVE

















#### OTHER TECHNICAL PARAMETERS

| Contact material                   | Ag alloy |
|------------------------------------|----------|
| Load terminal type                 | M8 Screw |
| Coil terminal type                 | M4 Screw |
| Testing organization certification | CE,FCC   |

Note: As regarding to the different using environments of customers which requires different focus of the functions, and in order to improve the comprehensive properties of our products, sayoon may adjust the coil parameters, temperature rise and so on. The above parameters are for reference only, For details, please refer to the guidelines for selection and use of the SAYOON DC contactor.

### **INSTALLATION DIAGRAM**



### WIRING DIAGRAM



### TEMPERATURE RISE CURVE

















Suitable