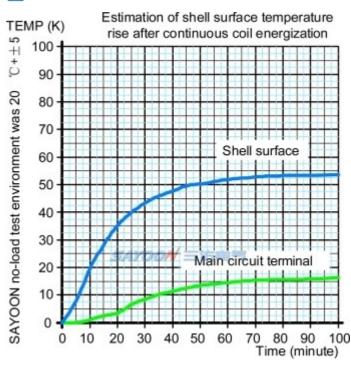

# TEMPERATURE RISE CURVE

CE FC RoHS

Suitable for electric forklift, battery cars, tractors, excavators, brick machine, cleaning vehicles, automotive air-conditioning, communication power supply, uninterruptible power supply, power supply switches such as electroplating electronic control system control circuit, has the advantages of small volume, large load capacity, long service life, easy maintenance and other characteristics, welcomed by users. The products in accordance with the standard of the JB2286-78, JB3974-85, YD / 585-92, YD / T512-92 requirements; the plant and related test unit test, meet the standard requirements, the user use for many years, the maximum to meet user needs, quality and reliable.