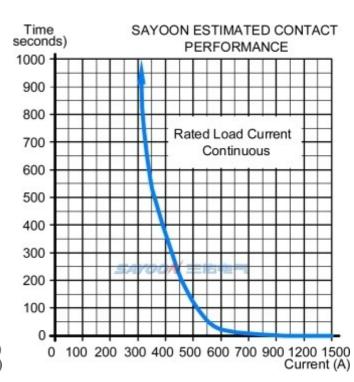

#### **TECHNICAL PARAMETERS**

(Version 1.40)

| SAYOON Product Type                              | ZJQ4_                                              |
|--------------------------------------------------|----------------------------------------------------|
| Contact form                                     | 1 NO                                               |
| Coil Rated voltage (DC V)                        | 6V,12V,24V,36V,48V,60V,72V,84V,120V,150V,220V etc. |
| Contact voltage (DC V)                           | ≤80V                                               |
| Rated load current of contact 48V circuit (DC-1) | 300A                                               |
| Typical voltage drop across contacts per 100A    | ≯80mV                                              |
| The cooling pull-in voltage at (20±5)℃ (V)       | ≯70%                                               |
| The cooling drop-out voltage at (20±5)℃ (V)      | <b>≯35%,</b> ≮5%                                   |
| Working voltage range of 40°C coil               | 0.8-1.2Us                                          |
| Drop-out time (n/o contacts to open)             | 30ms                                               |
| Pull-in time (n/o contacts to close)             | 6ms                                                |
| Maximum bounce time for contact connection       | 10ms                                               |
| Maximum bounce time for contact disconnection    | 3ms                                                |
| Insulation resistance                            | 20ΜΩ                                               |
| Electric strength to resist                      | 50Hz/60Hz 1000VAC 1minute                          |
| Typical fault currents which can be ruptured     | 1500A/5ms at 48V/DC                                |
| Coil power (W)                                   | 20-35                                              |
| Temperature rise of coil (K)                     | ≤60                                                |
| Temperature rise on outgoing terminal (K)        | ≤65                                                |
| Electrical life                                  | 20,000 times                                       |
| Mechanical life                                  | 300,000 times                                      |
| Work specification                               | Continuous or Intermittent                         |