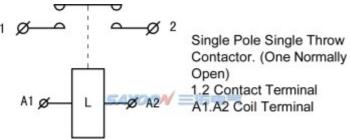

|

#### LOAD CHARACTERISTIC CURVE

















#### OTHER TECHNICAL PARAMETERS

| Contact material                   | Ag alloy |
|------------------------------------|----------|
| Load terminal type                 | M8 Screw |
| Coil terminal type                 | M4 Screw |
| Testing organization certification | CE,FCC   |

Note: As regarding to the different using environments of customers which requires different focus of the functions, and in order to improve the comprehensive properties of our products, sayoon may adjust the coil parameters, temperature rise and so on. The above parameters are for reference only, For details, please refer to the guidelines for selection and use of the SAYOON DC contactor.

# **INSTALLATION DIAGRAM**



# WIRING DIAGRAM



# TEMPERATURE RISE CURVE















CE FC RoHS



Suitable for electric forklift, battery cars, tractors, excavators, brick machine, cleaning vehicles, automotive air-conditioning, communication power supply, uninterruptible power supply, power supply switches such as electroplating electronic control system control circuit, has the advantages of small volume, large load capacity, long service life, easy maintenance and other characteristics, welcomed by users. The products in accordance with the standard of the JB2286-78, JB3974-85, YD / 585-92, YD / T512-92 requirements; the plant and related test unit test, meet the standard requirements, the user use for many years, the maximum to meet user needs, quality and reliable.

### 3D NUMERICAL AND MODELING INTERACTIVE DISPLAY

CZQ300A: