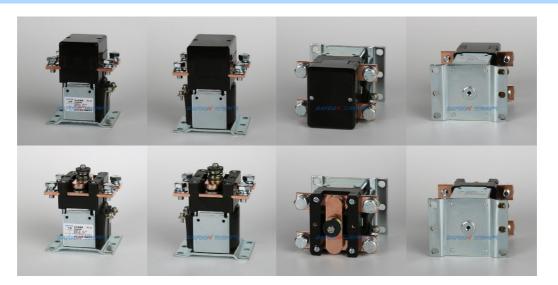

# DC Contactor

# ZJQ4\_ DC Contactor

### USES

This product have one normally open contact, for using in DC circuits and can be powered with battery of recitified power. They perform power switching funcition for power switching operations of traction drives as well as pump motor and other electric vehicles.