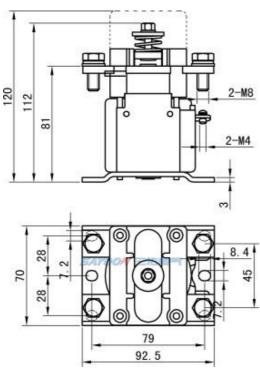

us or Intermittent                         |

#### LOAD CHARACTERISTIC CURVE

















#### OTHER TECHNICAL PARAMETERS

| Contact material                   | Ag alloy |
|------------------------------------|----------|
| Load terminal type                 | M8 Screw |
| Coil terminal type                 | M4 Screw |
| Testing organization certification | CE,FCC   |

Note: As regarding to the different using environments of customers which requires different focus of the functions, and in order to improve the comprehensive properties of our products, sayoon may adjust the coil parameters, temperature rise and so on. The above parameters are for reference only, For details, please refer to the guidelines for selection and use of the SAYOON DC contactor.

# **INSTALLATION DIAGRAM**



# WIRING DIAGRAM



# TEMPERATURE RISE CURVE















CE FC RoHS



Suitable for electric forklift, battery cars, tractors, excavators, brick machine, cleaning vehicles, automotive air-conditioning, communication power supply, uninterruptible power supply, power supply switches such as electroplating electronic control system control circuit, has the advantages of small volume, large load capacity, long service life, easy maintenance and other characteristics, welcomed by users. The products in accordance with the standard of the JB2286-78, JB3974-85, YD / 585-92, YD / T512-92 requirements; the plant and related test unit test, meet the standard requirements, the user use for many years, the maximum to meet user needs, quality and reliable.

### 3D NUMERICAL AND MODELING INTERACTIV