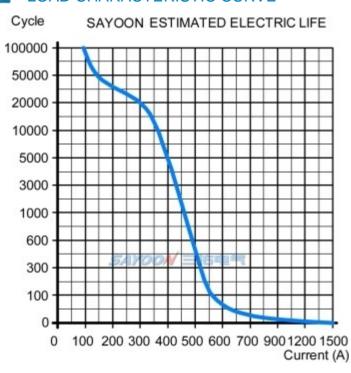

|
| Typical fault currents which can be ruptured     | 1500A/5ms at 48V/DC                                |
| Coil power (W)                                   | 20-35                                              |
| Temperature rise of coil (K)                     | ≤60                                                |
| Temperature rise on outgoing terminal (K)        | ≤65                                                |
| Electrical life                                  | 20,000 times                                       |
| Mechanical life                                  | 300,000 times                                      |
| Work specification                               | Continuous or Intermittent                         |

#### LOAD CHARACTERISTIC CURVE

















#### OTHER TECHNICAL PARAMETERS

| Contact material                   | Ag alloy |
|------------------------------------|----------|
| Load terminal type                 | M8 Screw |
| Coil terminal type                 | M4 Screw |
| Testing organization certification | CE,FCC   |

Note: As regarding to the different using environments of customers which requires different focus of the functions, and in order to improve the comprehensive properties of our products, sayoon may adjust the coil parameters, temperature rise and so on. The above parameters are for reference only, For details, please refer to the guidelines for selection and use of the SAYOON DC contactor.

# **INSTALLATION DIAGRAM**



# WIRING DIAGRAM



# TEMPERATURE RISE CURVE















CE FC RoHS



Su